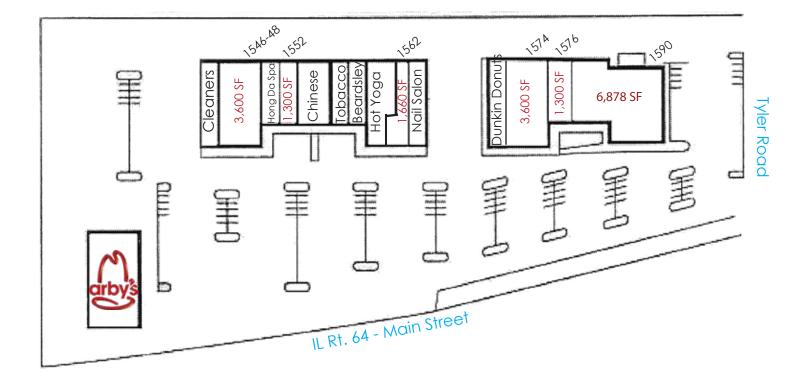

### TIN CUP PASS SHOPPING CENTER 1534 - 1590 E. Main St., St. Charles, Illinois

Site Plan

Located along Rt. 64/Main Street across the street from St. Charles Chrysler with many local restaurant and retail amenities.

\*1574 E. Main will be available October 1, 2017

Real Estate Consultants of Illinois, LLC 18 E. Dundee, Bldg. 3, Suite 300 Barrington, IL 60010 P: (630) 942-7000 F: (630) 495-7393 www.REC-Illinois.com Frank R. Bedo Senior Vice President (630) 942-7000 x 2104 fbedo@rec-illinois.com Annette J. LaTart Commercial Consultant (630) 942-7000 x 2114 alatart@rec-illinois.com