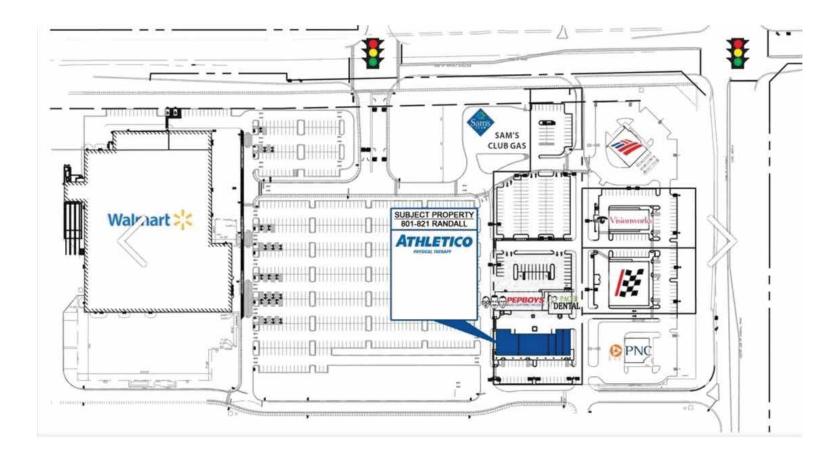

# **RETAIL SITE PLAN**

**Real Estate Consultants of Illinois, LLC** 18 E. Dundee, Bldg. 3, Suite 300 Barrington, IL 60010 P: (630) 942-7000 F: (630) 495-7393 www.REC-Illinois.com

No warranty or representation, expressed or implied, is made as to the accuracy of the information contained herein and same is submitted subject to errors, omissions, change of price or other conditions, withdrawal without notice, and to any special listing conditions imposed by our principals. Owner, Owner's stockholders and/or its agents or employees may be involved in the ownership of the listing, and in which case, ownership is an Illinois-licensed real estate broker.

#### Retail Space for Lease - MOVE IN READY!!!

REC presents newer retail space anchored by Athletico and situated at a frontage road in the retail development anchored by Walmart, and connecting the center with Sam's Club and Portillo's.

With close proximity to retailers and businesses locally, this property is positioned in the heart of the Randall Road retail corridor.

Space offerings include fully built out medical space (Unit 815), built out restaurant with a grease trap (Unit 817), and an end cap (Unit 821)!