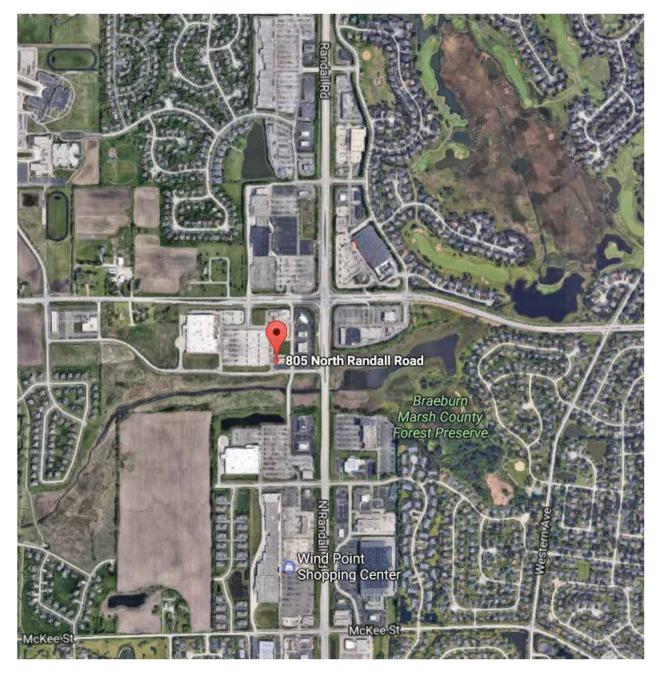

# **AERIAL VIEW**

**Real Estate Consultants of Illinois, LLC** 18 E. Dundee, Bldg. 3, Suite 300 Barrington, IL 60010 P: (630) 942-7000 F: (630) 495-7393 www.REC-Illinois.com

No warranty or representation, expressed or implied, is made as to the accuracy of the information contained herein and same is submitted subject to errors, omissions, change of price or other conditions, withdrawal without notice, and to any special listing conditions imposed by our principals. Owner, Owner's stockholders and/or its agents or employees may be involved in the ownership of the listing, and in which case, ownership is an Illinois-licensed real estate broker.

With close proximity to retailers and businesses locally, this property is positioned in the heart of the Randall Road retail corridor.

Space offerings include fully built out medical space (Unit 815), built out restaurant with a grease trap (Unit 817), and an end cap (Unit 821)!

Strong demographics with a population of 121,000 (5 mile) and average income exceeding \$100,000 (5 mile).