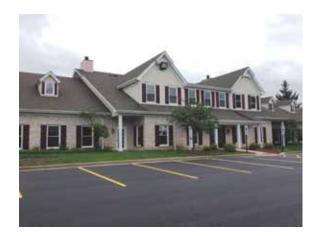

## PROPERTY OVERVIEW: 18 E. Dundee, Barrington, Illinois

- Traditional offices from 660 to 13,000 square feet
- Executive suites from 91 to 178 square feet
- Multi-million dollar renovations in all common areas
- Modern, efficient and just minutes from O'Hare
- Located on Dundee just east of N. Barrington Road