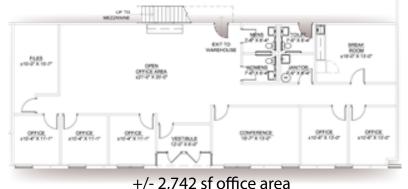

## ROCK RUN BUSINESS PARK 1605-1607 Rock Creek Boulevard, Joliet, Illinois

- 15,180 square feet including mezzanine
- Fully sprinklered; gas fire unit heaters
- Full concrete mezzanine above office area
- (2) exterior truck docks
- (2) drive-in doors
- Will County Taxes and professionally managed
- Site enables easy semi-truck trailer turn radius
- Located at I-80 and Houbolt (4 way interchange)