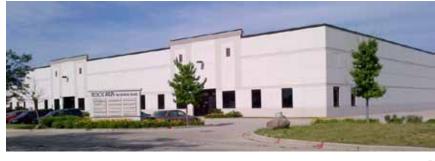

Built in 2007, Rock Run Business Park features an attractive pre-cast industrial building totaling over 58,000 square feet, situated on 250 acres, and distinguished as one of the most developed business parks along the I-80 corridor. Combining excellent highway access, visability, local amenities and service outlets to overall aesthetics makes Rock Run Business Park a premier location.

## ROCK RUN BUSINESS PARK 1605-1607 Rock Creek Boulevard, Joliet, Illinois

- 15,180 square feet including mezzanine
- Fully sprinklered; gas fire unit heaters
- Full concrete mezzanine above office area
- (2) exterior truck docks
- (2) drive-in doors
- Will County Taxes and professionally managed
- Site enables easy semi-truck trailer turn radius
- Located at I-80 and Houbolt (4 way interchange)