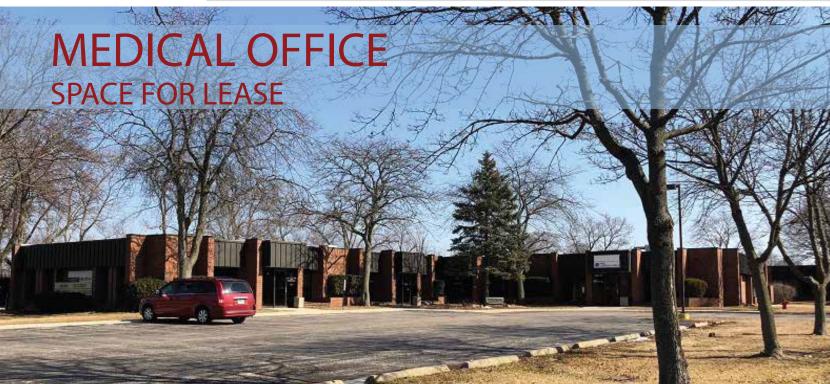

## 616 S. ROUTE 31 McHenry, Illinois

#### **Excellent Location in Medical Community**

REC presents medical office space for lease in a professional center with a single story office building situated on a nicely landscaped 4 acre site in McHenry, Illinois.

The building offers spaces for lease starting at 925 square feet with common area amenities including an indoor therapy pool.

Located along Route 31 across the way from Centegra Hospital McHenry, just south of Bull Valley Road.

### Ready for Immediate Occupancy!

- Suite sizes starting at 925 square feet
- Indoor therapy pool
- Located across from Centegra Hospital
- Many local amenities and local businesses
- Ample parking